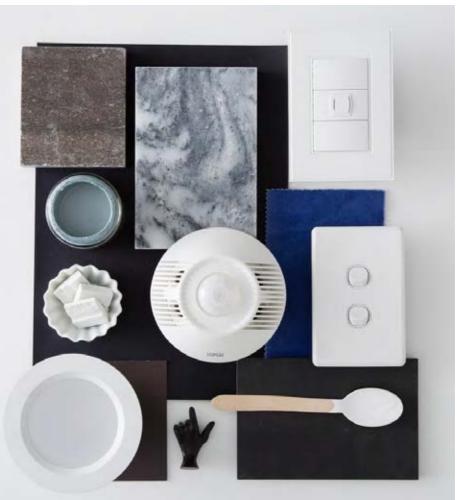

## ROOM RECIPES

An important design element in every room, discover how your electrical accessories can work together with the other features of your home to create a cohesive, stylish environment.

Based on a decorator's mood board, these Room Recipes present the ingredients for creating the perfect space, showing you the versatility of Clipsal products and how you can use them in your home – no matter what your personal style. Showing how hard items can work alongside softer items, each Room Recipe delivers, at a glance, an immediate sense of

how your room can look and feel. A useful tool to trigger beautiful ideas, use these Room Recipes for inspiration when creating your own home interiors.

PRIMARY COLOURS

Arriba! Arriba! A spirited lounge room with highlights of primary reds, greens and mustards takes Strato's amazing switchout plates to the next level.

#### NEUTRALS

Don't let speakers and switches take over your family or media room. Style them for a bold, high-end feel or for a softer environment, look to neutrals for a more pared back design.

PATTERNS AND PRINTS The versatility of Saturn switches and LED downlights means you can work with a pattern on print approach or tone it down for a soft hued home.