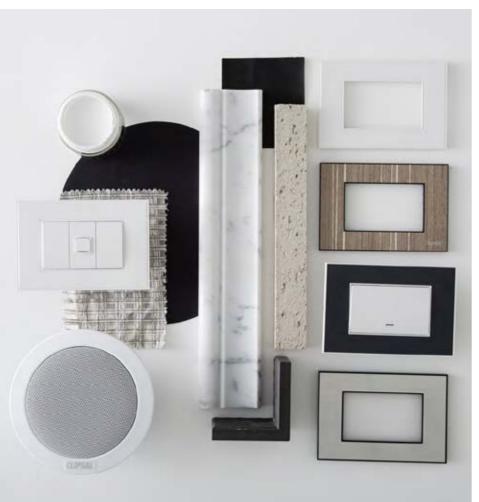

## ROOM RECIPES

An important design element in every room, discover how your electrical accessories can work together with the other features of your home to create a cohesive, stylish environment.

Based on a decorator's mood board, these Room Recipes present the ingredients for creating the perfect space, showing you the versatility of Clipsal products and how you can use them in your home – no matter what your personal style. Showing how hard items can work alongside softer items, each Room Recipe delivers, at a glance, an immediate sense of

how your room can look and feel. A useful tool to trigger beautiful ideas, use these Room Recipes for inspiration when creating your own home interiors.

PRIMARY COLOURS

Arriba! Arriba! A spirited lounge room with highlights of primary reds, greens and mustards takes Strato's amazing switchout plates to the next level.

#### NEUTRALS

Don't let speakers and switches take over your family or media room. Style them for a bold, high-end feel or for a softer environment, look to neutrals for a more pared back design.

PATTERNS AND PRINTS The versatility of Saturn switches and LED downlights means you can work with a pattern on print approach or tone it down for a soft hued home.