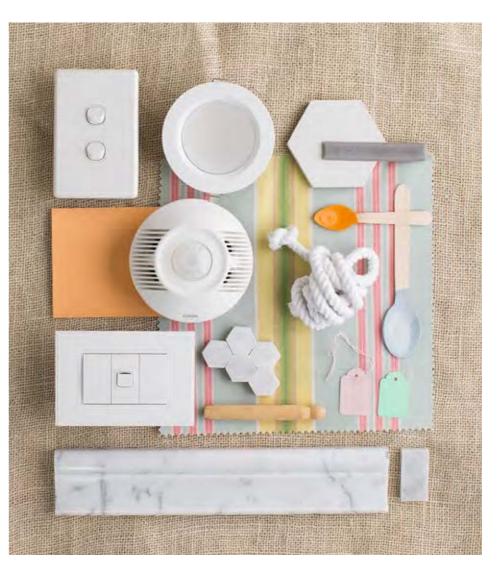

## ROOM RECIPES

An important design element in every room, discover how your electrical accessories can work together with the other features of your home to create a cohesive, stylish environment.

Based on a decorator's mood board, these Room Recipes present the ingredients for creating the perfect space, showing you the versatility of Clipsal products and how you can use them in your home – no matter what your personal style. Showing how hard items can work alongside softer items, each Room Recipe delivers, at a glance, an immediate sense of

how your room can look and feel. A useful tool to trigger beautiful ideas, use these Room Recipes for inspiration when creating your own home interiors.

PRIMARY COLOURS

Arriba! Arriba! A spirited lounge room with highlights of primary reds, greens and mustards takes Strato's amazing switchout plates to the next level.

If you're looking for something more subtle, these primaries also work well against a neutral palette, where the delicate backdrop allows their true colours to shine.

#### PASTELS

Weekenders deserve the same level of comfort and style as a primary residence. The Strato switch, Slimline light switch, LED downlight and Infrascan Indoor Motion Sensor show their versatility, equally at home in a seaside retreat scheme or as a contemporary modern design.