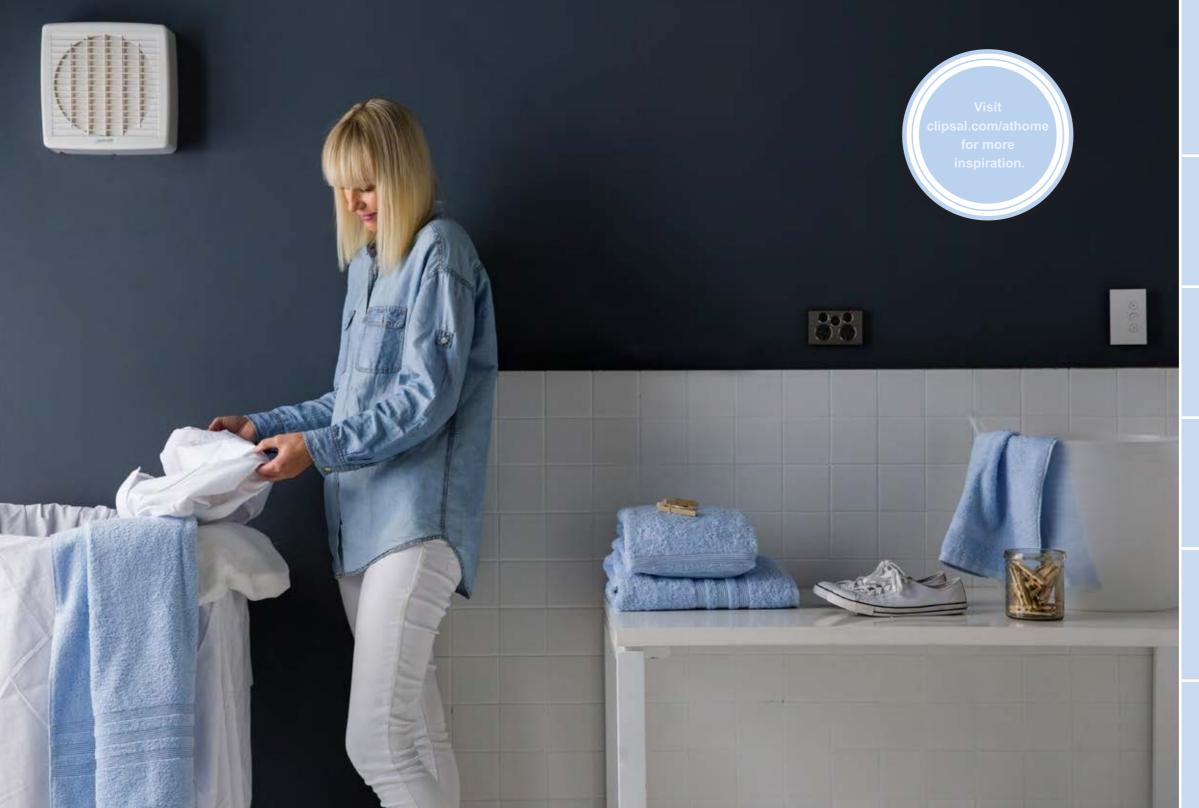

# LAUNDRY

Laundry may not be your favourite task but a few extra accessories can make it a little easier.

### ROOM TIP

Get your laundry done faster by customising your electrical solutions to meet your needs – book a Clipspec consultation to create a personalised plan.

#### **Quad Power Outlets**

A modern laundry accommodates more appliances than just a washing machine and dryer. Ensure you have enough power outlets for all your requirements.