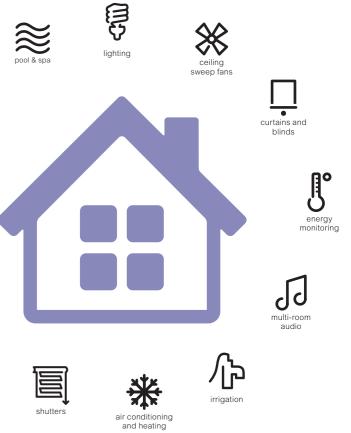

#### Levels of Smart

Choose what you want to control in your home. Whether it's individual control, or a fully integrated system, there's something to suit your lifestyle and budget.

#### What You Can Control:

Lighting AV/Entertainment Audio Ceiling Sweep Fans Windows, Curtains and Blinds Irrigation Climate Energy Management Security/Intercom Access control Pool and Spa

#### **Smart Home Solutions**

Having a smart home doesn't need to be expensive or extensive. With a range of scalable options, Clipsal makes smart living accessible to everyone.