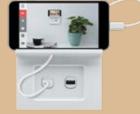

### **OptiLine 50 Furniture Box**

The pull-up furniture box reduces clutter by allowing access to power, data, USB chargers, HDMI and telephone, even when completely flush. Elegant and modern, they are a must have in any home office.