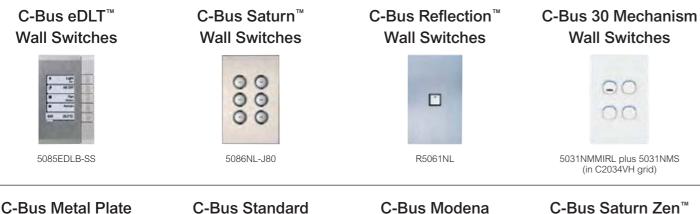

# **C-BUS SWITCH PLATES**

As stylish as they are functional, C-Bus smart wall switches are designed to enable control of electrical loads such as lighting and electrical devices. Available in a range of colours and styles, there is an option to suit any interior.

#### **C-Bus Metal Plate** Wall Switches

**C-Bus Standard** Wall Switches

Wall Switches

LHC882-WH (See page 43 for surround colour options)