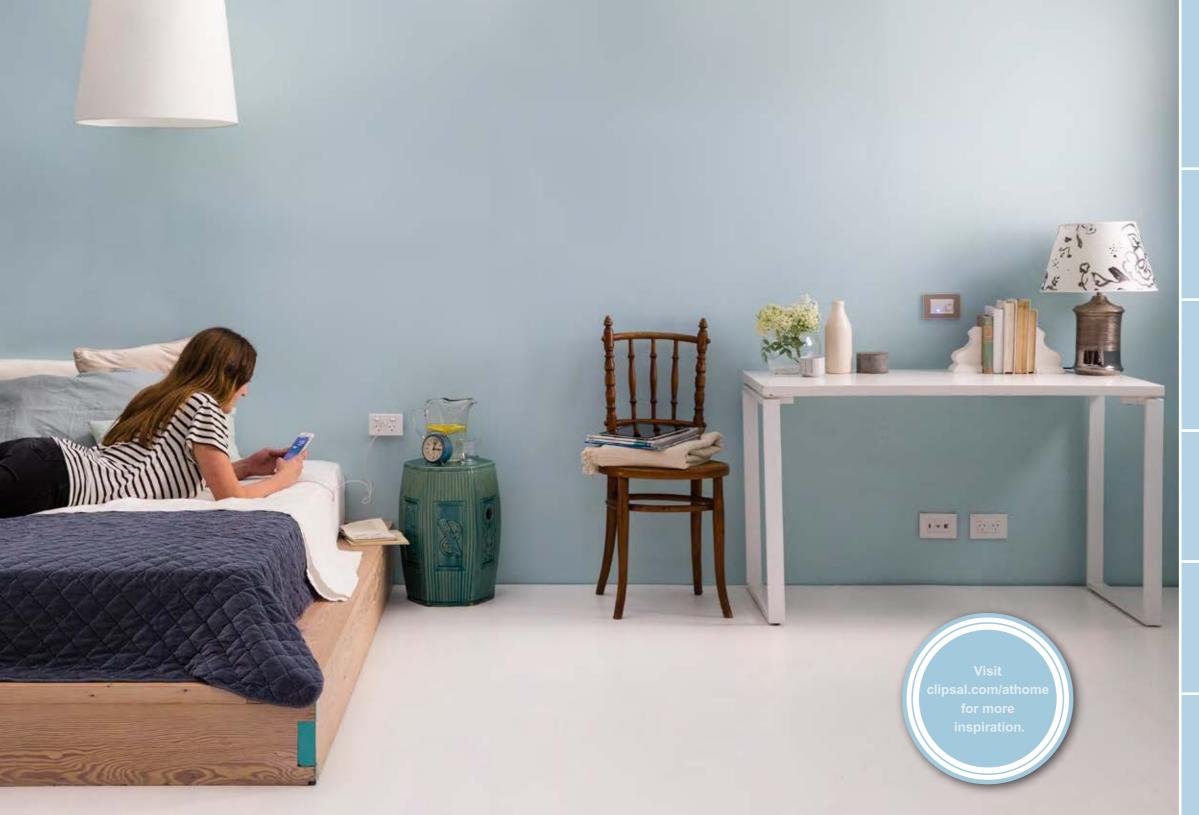

# BEDROOM

Lighting, temperature and mood can help create the bedroom of your dreams.

#### LED Downlights

Ambience without inefficiency – when used with dimmers, you can create the perfect ambient lighting while enjoying even greater energy savings.

#### Strato Wall Switches

Brighten up your life by adding colour to your wall switches. With a huge selection of colours, there is sure to be an option to suit your style.

#### C-Bus Desktop Touch Screen Controller

Control your C-Bus system from the comfort of your bed. Music, curtains, temperature, lighting, fans and more – it can even be used as an alarm clock.