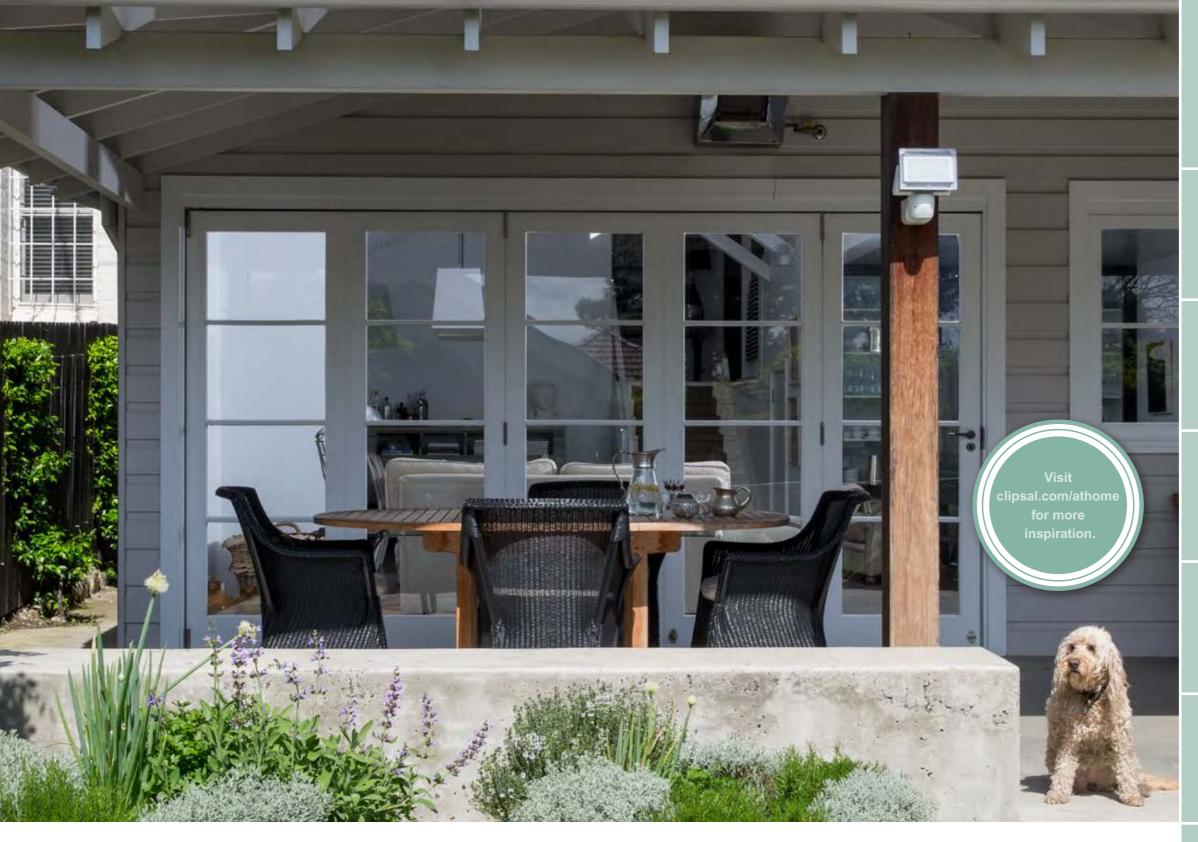

# ENTRANCE

Clipsal welcomes you home to your safe and secure little haven.

### ROOM TIP

Create a truly welcoming feel to your home by installing an indoor motion sensor in your entrance switching your interior lights on the minute you walk in the door.

#### Infrascan® Outdoor Motion Sensor

Welcome guests or ward off intruders. The Infrascan automatically turns lights on and off upon movement and is available with remote control and holiday function for peace of mind while you're away.

#### Exterior Lighting

Customisable and adaptable to suit your home, our outdoor lighting range is available in round, rectangular or square designs along with additional colour options.

#### Complete Home Security

Ensure the safety of you and your family. If there is an intrusion, this system will alert a monitoring station. It can even be directed to your mobile phone and integrated with C-Bus home automation systems.

#### **C-Bus Touch Screen Controllers** Personalise your home with this truly adaptable home automation system – the applications are almost limitless.

#### C-Bus eDLT Wall Switch

Home control should be both simple and sophisticated. With a customisable display and contemporary design, the C-Bus eDLT wall switch not only provides user-friendly control of your C-Bus system, but also complements any modern interior.

#### Surveillance Camera

See who's knocking at your door in comfort and safety. For added convenience you can connect your cameras to your TV.

## Saturn Zen Switches and Pictogram Icons

With Saturn Zen pictogram icons, you can identify which switch does what, at a glance. With standard LED push-button switches, Saturn Zen makes it easy to identify and turn on lights even at night.