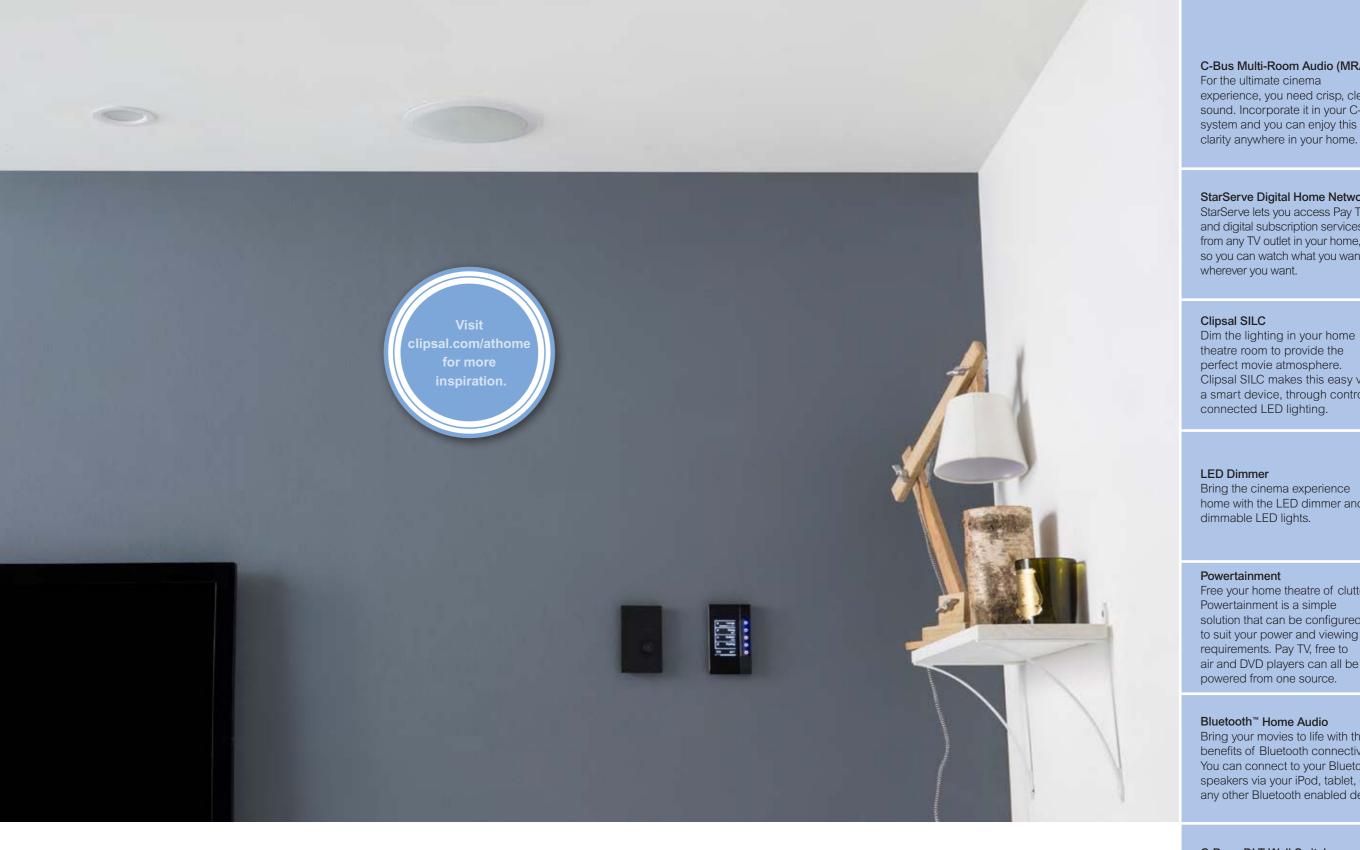

# HOME THEATRE

When everything is working perfectly behind the scenes, you can concentrate on the big picture.

### ROOM TIP

Install surge protected power outlets in your home theatre so you can sit back and relax, knowing your valuable electronic devices are safe from damage.

#### C-Bus Multi-Room Audio (MRA) For the ultimate cinema experience, you need crisp, clear sound. Incorporate it in your C-Bus system and you can enjoy this

#### StarServe Digital Home Networking

StarServe lets you access Pay TV and digital subscription services from any TV outlet in your home, so you can watch what you want, wherever you want.

#### Clipsal SILC

Dim the lighting in your home theatre room to provide the perfect movie atmosphere. Clipsal SILC makes this easy via a smart device, through control of connected LED lighting.

#### LED Dimmer

Bring the cinema experience home with the LED dimmer and dimmable LED lights.

#### Powertainment

Free your home theatre of clutter. Powertainment is a simple solution that can be configured to suit your power and viewing requirements. Pay TV, free to air and DVD players can all be powered from one source.

#### Bluetooth<sup>™</sup> Home Audio

Bring your movies to life with the benefits of Bluetooth connectivity. You can connect to your Bluetooth speakers via your iPod, tablet, or any other Bluetooth enabled device.

#### C-Bus eDLT Wall Switch

Activate a movie experience when you walk into the room. With just the push of a button your home theatre could dim the lights, turn on the projector and lower the screen.

#### Professional Bluetooth<sup>™</sup> Audio Receiver

Does your family disagree about what music to play? With our Professional Bluetooth Audio Receiver you can listen to one thing in your home theatre whilst something else plays in other rooms.