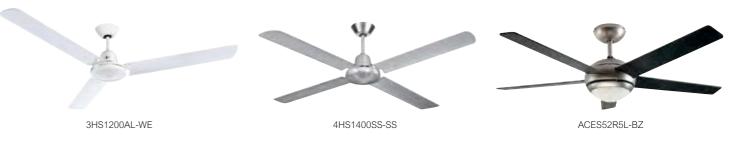

# **AIR MOVEMENT & HEATING**

Freshen the air, cool or warm your home, and save energy with Clipsal's range of ceiling fans, exhaust fans and heating units.

### **Ceiling Sweep Fans**

R5042NL-ZW