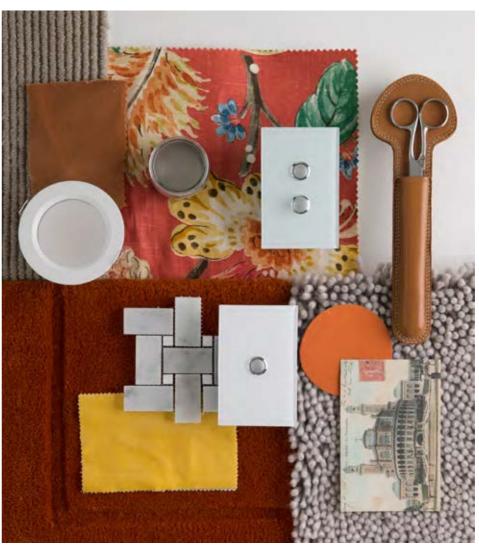

## ROOM RECIPES

An important design element in every room, discover how your electrical accessories can work together with the other features of your home to create a cohesive, stylish environment.

Based on a decorator's mood board, these Room Recipes present the ingredients for creating the perfect space, showing you the versatility of Clipsal products and how you can use them in your home – no matter what your personal style. Showing how hard items can work alongside softer items, each Room Recipe delivers, at a glance, an immediate sense of

how your room can look and feel. A useful tool to trigger beautiful ideas, use these Room Recipes for inspiration when creating your own home interiors.

PRIMARY COLOURS

Arriba! Arriba! A spirited lounge room with highlights of primary reds, greens and mustards takes Strato's amazing switchout plates to the next level.

If you're looking for something more subtle, these primaries also work well against a neutral palette, where the delicate backdrop allows their true colours to shine.