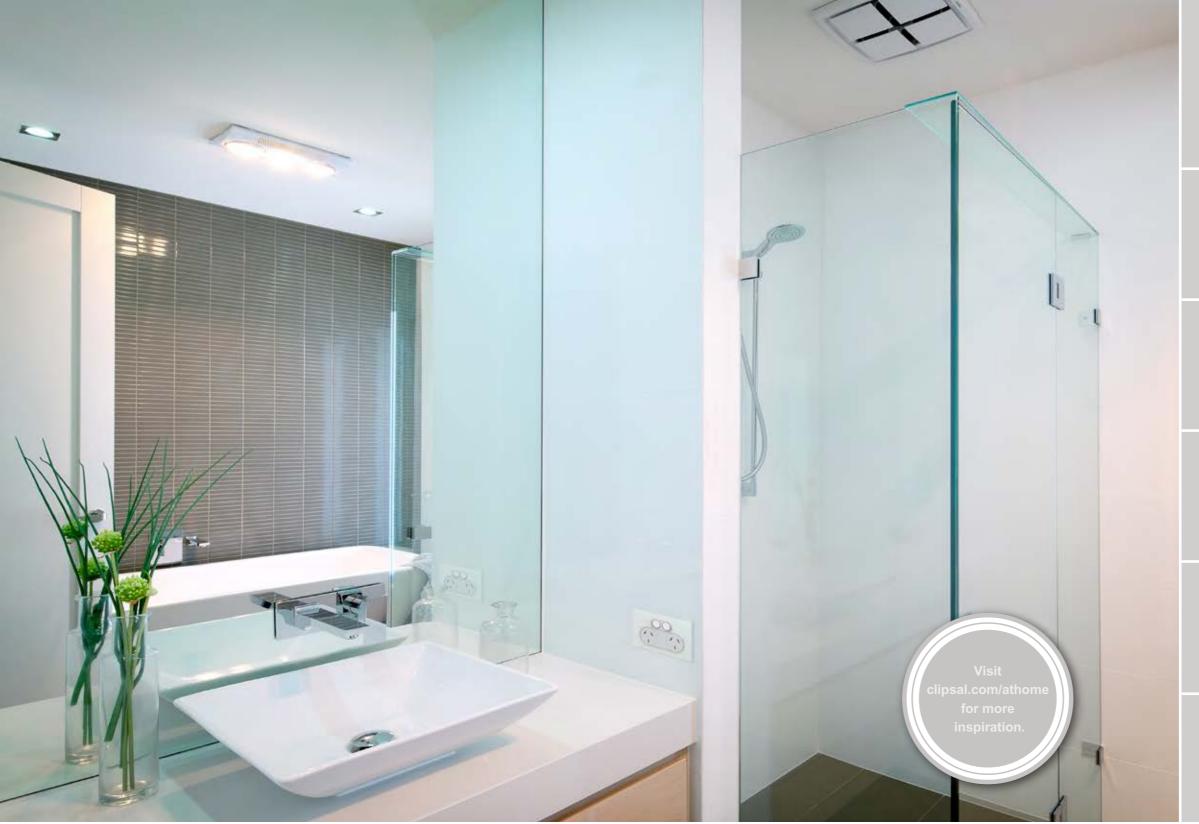

# BATHROOM

Whether you're looking for a relaxing space or to get ready with pace, enjoy a practical, comfortable and safe bathroom.

Back to Contents

#### Bathroom Fan/Light/Heater Turn your bathroom into an oasis of warmth and light, without the excess moisture or steam.

#### Ceiling Exhaust Fan

Remove moisture and steam without added heat. Fitted with a backdraught shutter, this unit prevents air entering and escaping when not in use.

#### Power Outlets

With so many electrical appliances, it's important to have enough power outlets in your bathroom. An optional exhaust fan switch is also available.

#### Saturn Zen Switch Plate with Light/Fan/Heat Pictograms

Never forget which switch does what, with these handy pictograms. Choose from up to 50 optional LED pictogram icons to easily recognise the right switch at a glance.

#### LED Downlights

Save on maintenance with these LED lamps, featuring a lifespan of up to 30,000 hours. Subtle and functional, install them above your vanity to help you with everyday tasks.

### Infrascan® Indoor Motion Sensor

Ideal for use in a separate toilet, the Infrascan works as a handsfree light switch and is perfect for those middle of the night trips.

#### Wall Switches

A switch should complement the rest of your bathroom décor. With LED and push-button switches, glass looks and labels, there's something to suit every style.

### Bluetooth<sup>™</sup> Home Audio

Listen to your favourite tunes in the bathroom with the benefits of Bluetooth connectivity.

0

\*