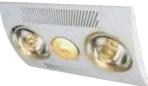

#### Fan/Light/Heater Units

6600ADS-WE

7500ATP-WE

#### Bathroom Fan/Light/Heater Turn your bathroom into an oasis of warmth and light, without the excess moisture or steam.