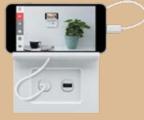

### **OptiLine 50 Furniture Box**

The pull-up furniture box reduces clutter by allowing access to power, data, USB chargers, HDMI and telephone, even when completely flush. Elegant and modern, they are a must have in any home office.