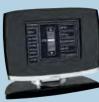

#### **C-Bus Touch Screen Controllers** Personalise your home with this truly adaptable home automation system – the applications are almost limitless.

#### C-Bus eDLT Wall Switch

Home control should be both simple and sophisticated. With a customisable display and contemporary design, the C-Bus eDLT wall switch not only provides user-friendly control of your C-Bus system, but also complements any modern interior.

#### C-Bus Touch Screen Controllers

Streamline your home with the C-Bus Touch Screen Controller and control your C-Bus system from one central location.

#### C-Bus Desktop Touch Screen Controller

Control your C-Bus system from the comfort of your bed. Music, curtains, temperature, lighting, fans and more – it can even be used as an alarm clock.

### C-Bus C-Touch 6.4" Colour Touch Screen Controller

C-Bus Black and White MKII **Touch Screen Controller** 

#### **C-Bus C-Touch Spectrum** Colour Touch Screen Controller

C-HB5000CTL2

clipsal.com

C-5080CTL2-PW

FLS101LED

TPDL100

FLS20SENLED

LED Downlights