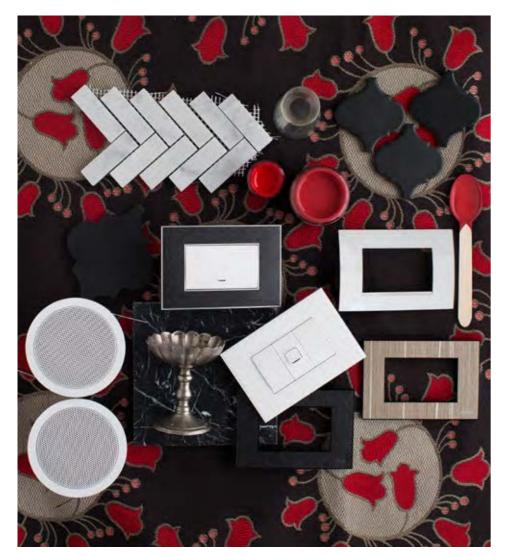

## ROOM RECIPES

An important design element in every room, discover how your electrical accessories can work together with the other features of your home to create a cohesive, stylish environment.

Based on a decorator's mood board, these Room Recipes present the ingredients for creating the perfect space, showing you the versatility of Clipsal products and how you can use them in your home – no matter what your personal style. Showing how hard items can work alongside softer items, each Room Recipe delivers, at a glance, an immediate sense of

how your room can look and feel. A useful tool to trigger beautiful ideas, use these Room Recipes for inspiration when creating your own home interiors.

PRIMARY COLOURS

Arriba! Arriba! A spirited lounge room with highlights of primary reds, greens and mustards takes Strato's amazing switchout plates to the next level.

#### NEUTRALS

Don't let speakers and switches take over your family or media room. Style them for a bold, high-end feel or for a softer environment, look to neutrals for a more pared back design.

PATTERNS AND PRINTS The versatility of Saturn switches and LED downlights means you can work with a pattern on print approach or tone it down for a soft hued home.