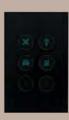

## Saturn Zen Switches and Pictogram Icons

With Saturn Zen pictogram icons, you can identify which switch does what, at a glance. With standard LED push-button switches, Saturn Zen makes it easy to identify and turn on lights even at night.