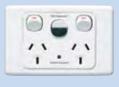

#### **Quad Power Outlets**

A modern laundry accommodates more appliances than just a washing machine and dryer. Ensure you have enough power outlets for all your requirements.