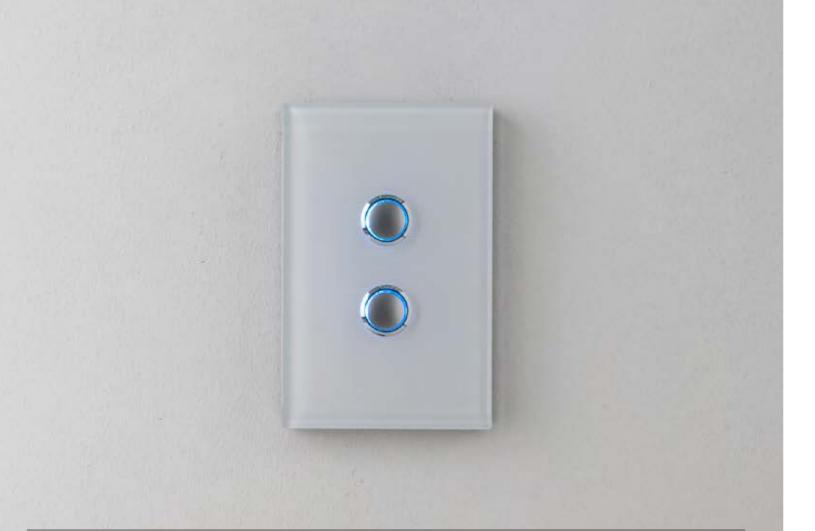

## Saturn Zen Switches and Pictogram Icons

With Saturn Zen pictogram icons, you can identify which switch does what, at a glance. With standard LED push-button switches, Saturn Zen makes it easy to identify and turn on lights even at night.

#### Saturn Zen<sup>™</sup>

The subtle, modern design of Saturn Zen complements any modern or architectural interior to create a beautiful balance throughout your home. With a matte finger-print resistant finish and standard LED indicators, Saturn Zen also features pictogram icons and Smart Shelf. Measurements: 118mm L x 75mm W x 10mm D