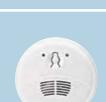

## ROOM TIP

Say goodbye to expensive energy bills by monitoring your energy consumption with the Wiser Link Energy Management System.

Flush-Mount Smoke Alarm Protect your family, home and possessions with our flush-mount smoke alarm. With an unobtrusive design it is perfect for modern, contemporary interiors.

#### Flush-Mount Smoke Alarm

Heard but not seen. Sleep soundly knowing you have the protection of an audible early warning system from your Clipsal smoke alarm.

Clipsal keeping your mily and home safe? bok for the Clipsal rand in your electrical vitchboard. Each year in Australia there are over 10,000 house fires, resulting in death, injury and millions of dollars worth of property damage. Stay safe with smoke alarms – a requirement in every home.

When you're asleep, you lose your sense of smell. That means, in the event of a fire, the smell of smoke won't wake you. That's why it's essential for every home to be fitted with a sufficient number of appropriate, and suitably placed, mains powered smoke alarms.

Clipsal recommends the installation of multiple smoke alarms in your home and suggests talking to your electrician about the merits of interconnecting them. If the sound of an alarm will not be enough to alert you, it's also worth considering installing a 756 Isolation Unit to activate lights. Fire Departments and Clipsal recommend photoelectric smoke alarms, which have a faster response to smouldering fires, the most common in domestic homes.

Smoke alarms also require regular maintenance. We recommend that you test your smoke alarm battery once a month and replace batteries once a year. All smoke alarms (regardless of manufacturer) have a limited service life, so your smoke alarms units should be replaced every 10 years.