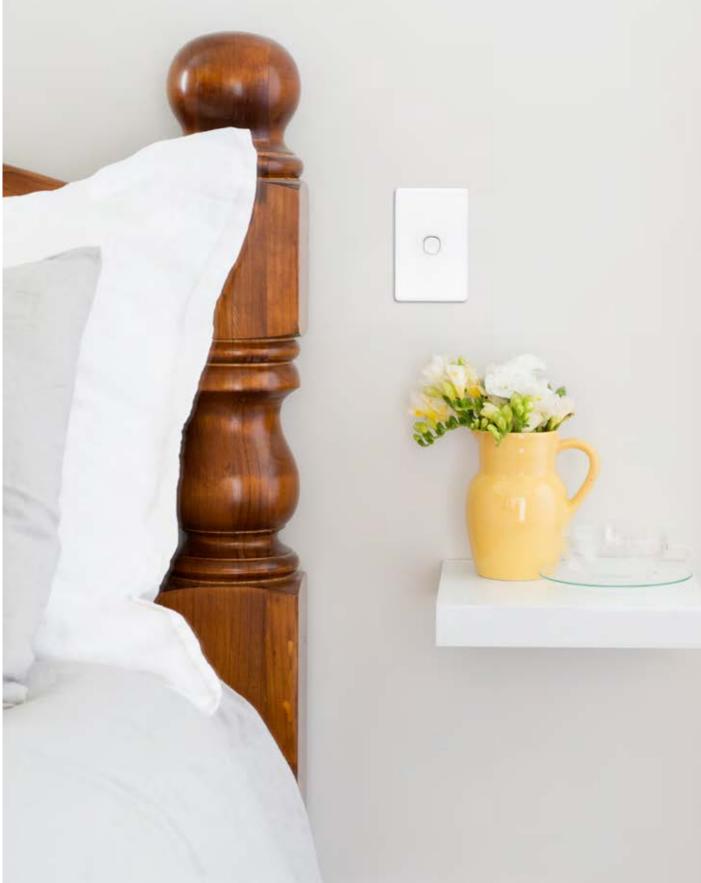

# BEDROOM

Lighting, temperature and mood can help create the bedroom of your dreams.

#### LED Downlights

Ambience without inefficiency – when used with dimmers, you can create the perfect ambient lighting while enjoying even greater energy savings.

#### Strato Wall Switches

Brighten up your life by adding colour to your wall switches. With a huge selection of colours, there is sure to be an option to suit your style.

#### Ceiling Sweep Fan

Assist ventilation and maintain a comfortable sleeping temperature by installing a ceiling fan with convenient remote control.

#### **Rotary Universal Dimmer**

Reduce visual clutter by incorporating on/off switching and dimming into one rotary control.

#### Infrascan® Indoor Motion Sensor Control the lights in your walk-in robe, even with your hands full.

These sensors also help ensure your lights are never left on by mistake.

#### C-Bus Desktop Touch Screen Controller

Control your C-Bus system from the comfort of your bed. Music, curtains, temperature, lighting, fans and more – it can even be used as an alarm clock.

#### Flush-Mount Smoke Alarm

Heard but not seen. Sleep soundly knowing you have the protection of an audible early warning system from your Clipsal smoke alarm.

### Multi-Room Audio

Enjoy your favourite music, wherever you are. This system provides the flexibility to distribute audio throughout your entire home, with complete control.