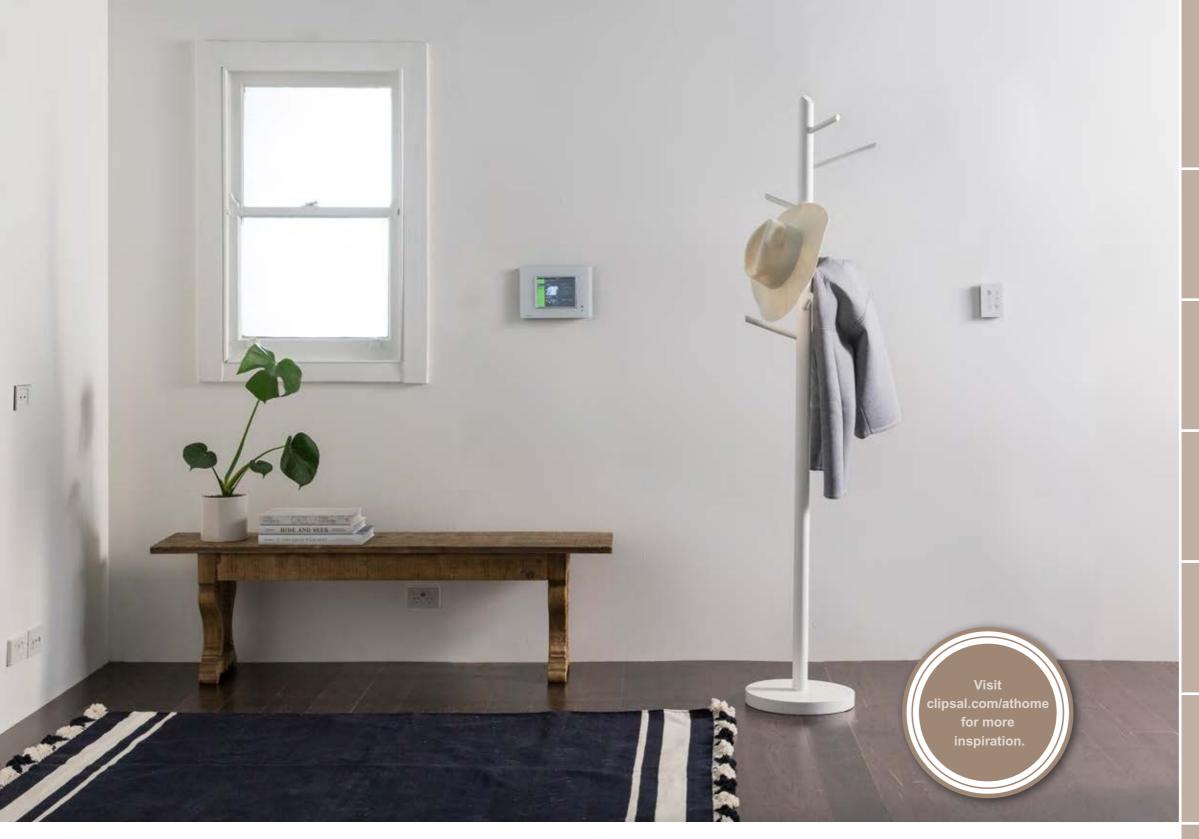

# ENTRANCE

Clipsal welcomes you home to your safe and secure little haven.

### ROOM TIP

Create a truly welcoming feel to your home by installing an indoor motion sensor in your entrance switching your interior lights on the minute you walk in the door.

#### Clipsal SILC

This simple, intelligent lighting and control system gives you complete control of every connected LED downlight in your home, all from your smartphone or tablet, and wall switches too.

#### Infrascan® Outdoor Motion Sensor

Welcome guests or ward off intruders. The Infrascan automatically turns lights on and off upon movement and is available with remote control and holiday function for peace of mind while you're away.

#### Exterior Lighting

Customisable and adaptable to suit your home, our outdoor lighting range is available in round, rectangular or square designs along with additional colour options.

#### Complete Home Security

Ensure the safety of you and your family. If there is an intrusion, this system will alert a monitoring station. It can even be directed to your mobile phone and integrated with C-Bus home automation systems.

#### **C-Bus Touch Screen Controllers** Personalise your home with this truly adaptable home automation system – the applications are almost limitless.

#### C-Bus eDLT Wall Switch

Home control should be both simple and sophisticated. With a customisable display and contemporary design, the C-Bus eDLT wall switch not only provides user-friendly control of your C-Bus system, but also complements any modern interior.

#### Surveillance Camera

See who's knocking at your door in comfort and safety. For added convenience you can connect your cameras to your TV.

## Saturn Zen Switches and Pictogram Icons

With Saturn Zen pictogram icons, you can identify which switch does what, at a glance. With standard LED push-button switches, Saturn Zen makes it easy to identify and turn on lights even at night.