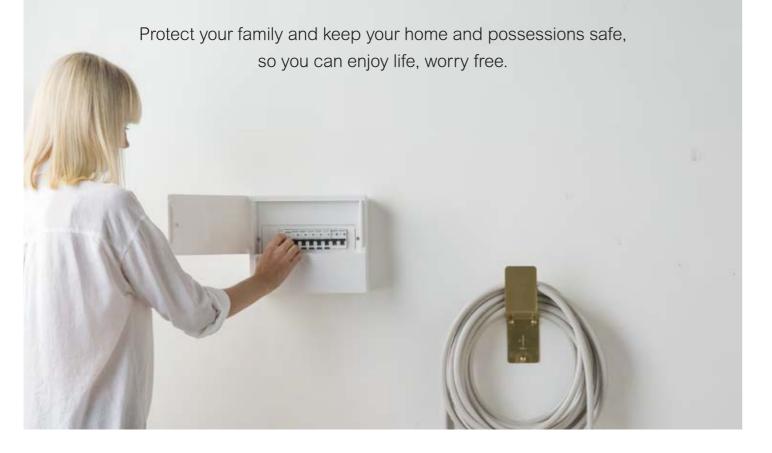

## SAFETY AND PROTECTION

## Do you know what happens inside your electrical switchboard?

Whilst your electrician can help you solve any problems, having a basic understanding of how everything works is an important step in electrical safety.

#### 3 Steps to Complete Electrical Protection

#### Step 1: Safety Switch (RCD) – Protect Your Family

In the case of faulty appliances or wiring, a safety switch disconnects the power to save you from a potentially fatal electric shock.

#### Step 2: Circuit Breakers – Protect Your Home

In new homes it's a legal requirement to install miniature circuit breakers (MCBs) and safety switches. MCBs protect cables from damage in the event that they overload and short circuit. This prevents overheating, eliminating the risk of fire.

#### Step 3: Surge Protection – Protect Your Possessions

Lightning strikes, power surges and voltage spikes can destroy your electronic equipment in an instant. Switchboard mounted surge protection devices (overvoltage protection) prevent surges entering your home.