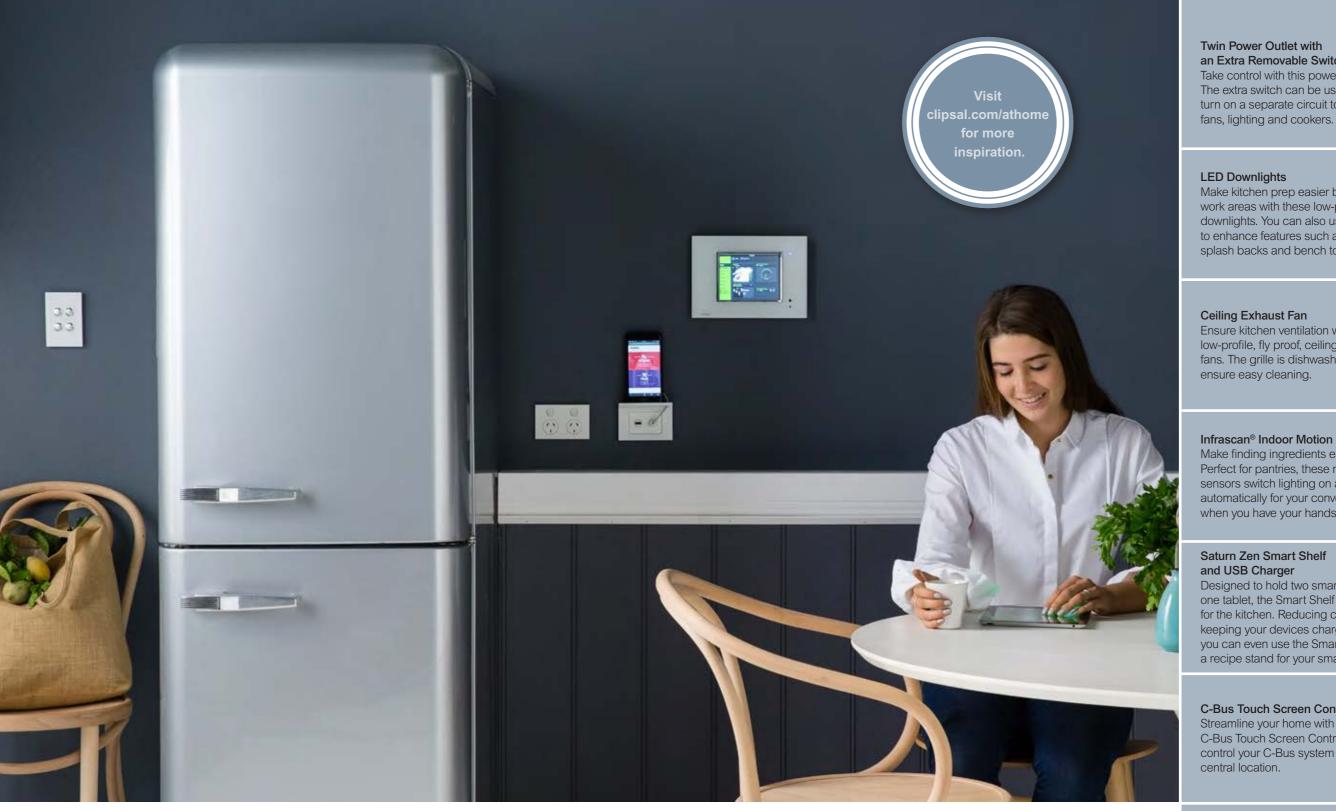

# KITCHEN

It's the hardest working room in the house, but you should still be able to take it easy.

## ROOM TIP

Get cooking with no restrictions. Install a quad power outlet in your kitchen so you can use multiple appliances at once.

13

#### Twin Power Outlet with an Extra Removable Switch Take control with this power outlet. The extra switch can be used to turn on a separate circuit to control

LED Downlights

Make kitchen prep easier by lighting work areas with these low-profile downlights. You can also use them to enhance features such as glass splash backs and bench tops.

#### Ceiling Exhaust Fan

Ensure kitchen ventilation with these low-profile, fly proof, ceiling exhaust fans. The grille is dishwasher safe to ensure easy cleaning.

#### Infrascan® Indoor Motion Sensor Make finding ingredients easier.

Perfect for pantries, these motion sensors switch lighting on and off automatically for your convenience when you have your hands full.

#### Saturn Zen Smart Shelf and USB Charger

Designed to hold two smartphones or one tablet, the Smart Shelf is perfect for the kitchen. Reducing clutter while keeping your devices charged, you can even use the Smart Shelf as a recipe stand for your smart device.

#### C-Bus Touch Screen Controllers

Streamline your home with the C-Bus Touch Screen Controller and control your C-Bus system from one central location.

#### Saturn Wall Switches

Wall switches should enhance your home interior. Choose a wall switch that complements your style with this diverse selection.

### Pop-Up Power Outlet

You won't believe something so functional can be so stylish. Great for bench tops, these ceramic pop-up power outlets feature a flush, compact design. Say goodbye to messy cords and no access to power!