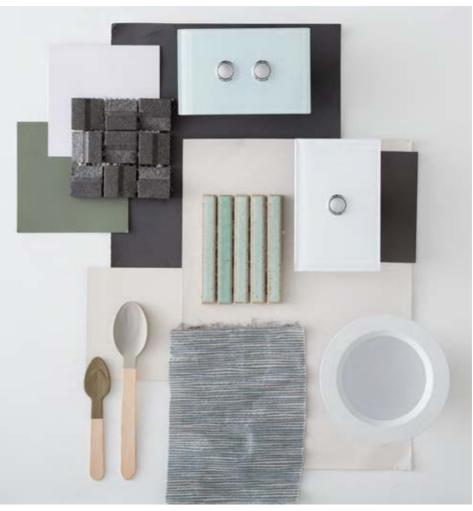

#### PASTELS

Weekenders deserve the same level of comfort and style as a primary residence. The Strato switch, Slimline light switch, LED downlight and Infrascan Indoor Motion Sensor show their versatility, equally at home in a seaside retreat scheme or as a contemporary modern design.

#### NEUTRALS

Don't let speakers and switches take over your family or media room. Style them for a bold, high-end feel or for a softer environment, look to neutrals for a more pared back design.

PATTERNS AND PRINTS The versatility of Saturn switches and LED downlights means you can work with a pattern on print approach or tone it down for a soft hued home.