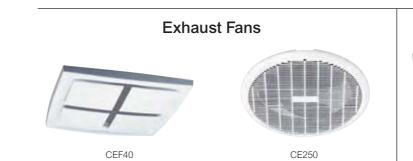

# **AIR MOVEMENT & HEATING**

Freshen the air, cool or warm your home, and save energy with Clipsal's range of ceiling fans, exhaust fans and heating units.