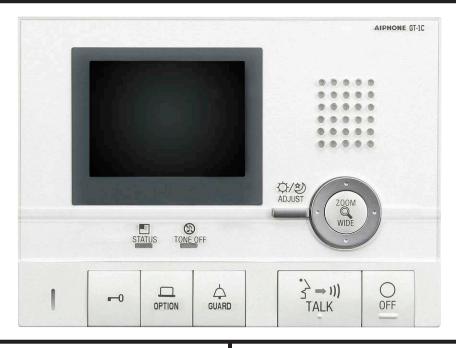

# GT-1C Master Monitor Station

#### **DESCRIPTION:**

The GT-1C is an audio/video tenant station for the GT series Multi-Unit entry system. It is equipped with Door Release, Option, Guard, Talk, and Off buttons. The unit also has pan/tilt/ zoom control and a light adjustment button for the PTZ camera at the entry.

When a visitor calls, the tenant station rings and video is present. The call is answered by one touch of the Talk button. The GT-1C has the capability of calling the Congierge/ Security Guard station(s), turning on a light while speaking with a visitor at the entrance, and receiving an emergency tone from a pull cord or panic call button.

### **GT-1C FEATURES:**

- 3.5" LCD color monitor
- Hands-free audio communication
- Optional Handset for privacy (GT-HS)
- Door release button
- PTZ & brightness control
- Call tone volume control
- Communication volume control