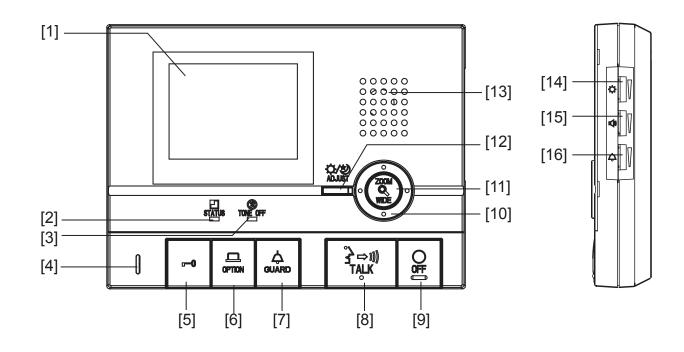

## **FEATURE CALL-OUT:**

### FEATURE CALL-OUT DEFINITIONS:

#### **SPECIFICATIONS:**

| [1] Color LCD video monitor<br>[2] Status LED (orange)<br>[3] Tone Off LED (orange)                                                                 | Power Source:  | 24V DC, supplied from GT-BC, GT-VBC |
|-----------------------------------------------------------------------------------------------------------------------------------------------------|----------------|-------------------------------------|
| [4] Microphone<br>[5] Door Release button                                                                                                           | Communication: | Hands-free or Press-to-talk         |
| [6] Option button<br>[7] Security Guard Call / Light button                                                                                         | Monitor:       | 3.5 inch color LCD                  |
| [8] Talk button w/ Transmit LED<br>[9] Off button                                                                                                   | Mounting:      | Wall mount                          |
| [10] PAN/TILT control button<br>[11] ZOOM/WIDE button                                                                                               | Temperature:   | 32-104°F (0-40°C)                   |
| [12] Adjust button<br>[13] Speaker                                                                                                                  | Dimensions:    | 5-½" H x 7-½" W x 1-¼" D            |
| <ul> <li>[14] Screen brightness control (0~10)</li> <li>[15] Receive volume control (0~10)</li> <li>[16] Call tone volume control (0~10)</li> </ul> | Weight:        | Approx. 0.97 lbs (440g)             |