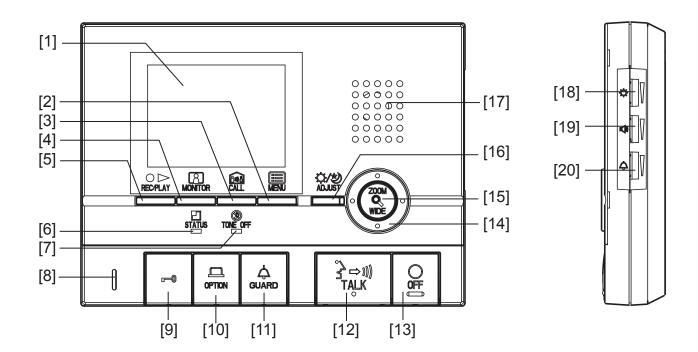

### **FEATURE CALL-OUT:**

#### **FEATURE CALL-OUT DEFINITIONS:**

- [1] Color LCD video monitor
- [2] MENU button
- [3] CALL button
- [4] MONITOR button
- [5] REC/PLAY button
- [6] Status LED (orange)
- [7] Tone Off LED (orange)
- [8] Microphone
- [9] Door Release button
- [10] Option button
- [11] Security Guard Call / Light button
- [12] Talk button w/ Transmit LED
- [13] Off button
- [14] PAN/TILT control button
- [15] ZOOM/WIDE button
- [16] Adjust button
- [17] Speaker
- [18] Screen brightness control (0~10)
- [19] Receive volume control (0~10)
- [20] Call tone volume control (0~10)