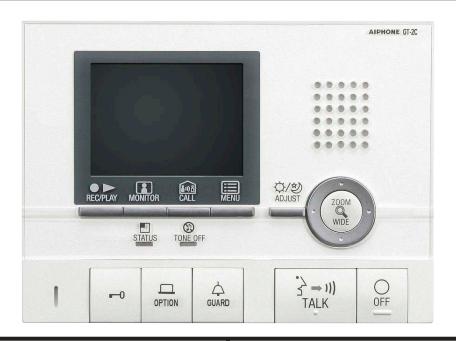

#### **DESCRIPTION:**

The GT-2C is an audio/video tenant master station for the GT series Multi-Unit entry system. It is equipped with a Talk, Door Release, and optional Service Button. This master unit will support up to three GT-2H sub masters with the ability to communicate internally between the master and sub masters. When a visitor calls. the tenant stations ring and video is present. The call is answered by one touch of the Talk button. A handset (GT-HS) can be added to the unit if additional privacy is required. The unit features a 3.5" color LCD monitor, PTZ control button for the camera, and picture memory to record visitor images automatically when a call is placed to the unit. A tenant video door station may also be added to replace peephole identification. The GT-2C is equipped with 3 programmable security/utility inputs, and 1 emergency input. The utility input will trigger the tenant station, while the security and emergency inputs will trigger both the tenant and the guard. Up to 500 total units can be used in one system.

#### **GT-2C FEATURES:**

- 3.5" LCD color monitor
- Picture Memory for recording visitor images
- Hands-free audio communication
- Optional Handset for privacy (GT-HS)
- · Door release button
- Optional Service Button
- PTZ & brightness control
- Call tone volume control
- Communication volume control
- Security inputs for alerting tenant and guard
- Simple programming of station via dip switch setting
- Input for individual door station
- Internal communication to a maximum of 3 substations (GT-2H)
- Missed call from guard notification
- 6 language menu