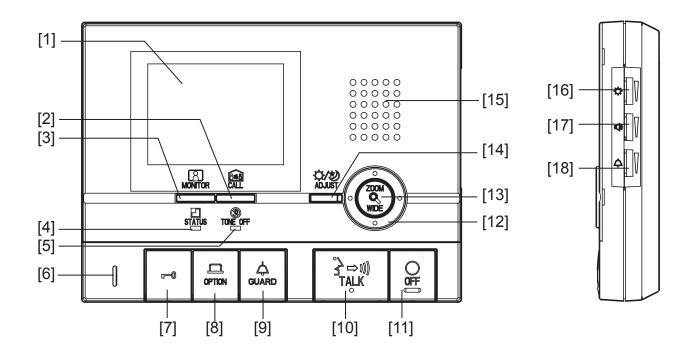

## **FEATURE CALL-OUT:**

#### **FEATURE CALL-OUT DEFINITIONS:**

- [1] Color LCD video monitor
- [2] CALL button
- [3] MONITOR button
- [4] Status LED (orange)
- [5] Tone Off LED (orange)
- [6] Microphone
- [7] Door Release button
- [8] Option button
- [9] Security Guard Call / Light button
- [10] Talk button w/ Transmit LED
- [11] Off button
- [12] PAN/TILT control button
- [13] ZOOM/WIDE button
- [14] Adjust button
- [15] Speaker
- [16] Screen brightness control (0~10)
- [17] Receive volume control (0~10)
- [18] Call tone volume control (0~10)