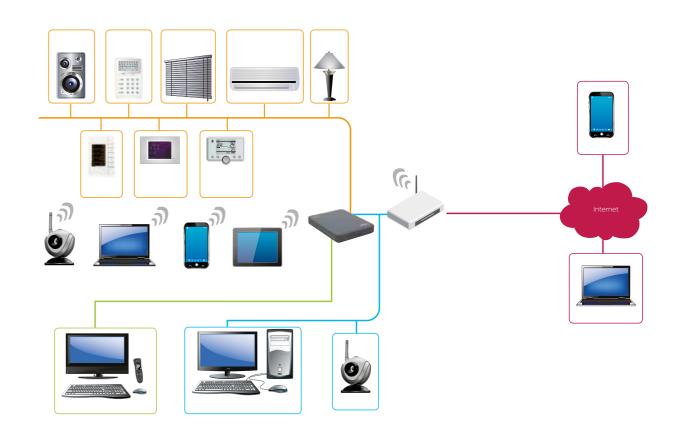

## Wiser Home Control System Architecture

Wiser Home Control fully integrates all four benefits in the palm of your hand

The **comfort and convenience** that comes from complete control

Surround yourself with **peace of mind** 