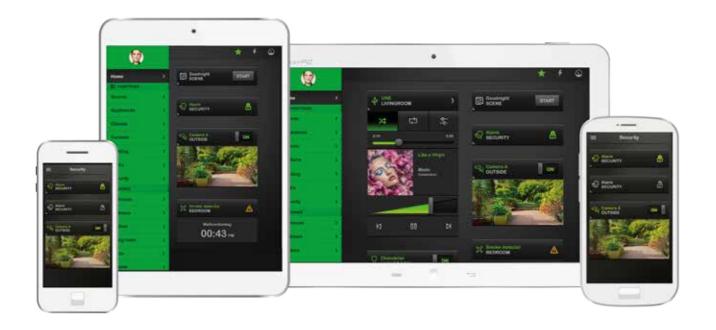

### **Wiser Home Control Applications**

For iPhone, iPod Touch, iPad and Android