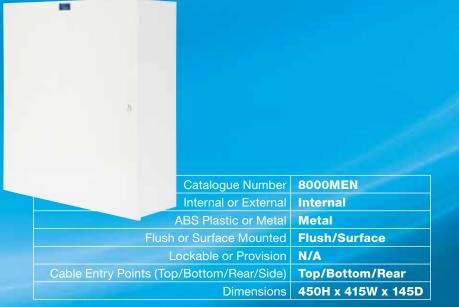

#### 8000MEN

This HDU can be used as a supplementary unit to house additional cabling.

Please note that this HDU is not suitable for mounting wireless equipment.

#### 8000MEN Features:

- Removable hinged door for ease of installation.
- Powder-coated metal in a neutral colour.
- Mounting racks included.
- Flush mount kit available (8000MENFK).