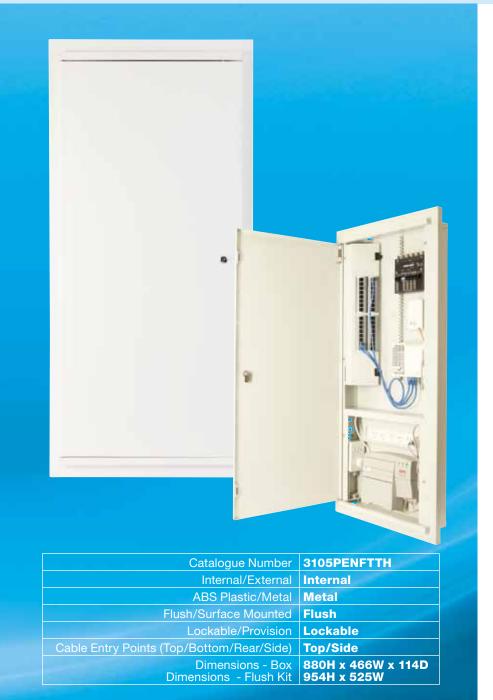

#### **3105PENFTTH Features:**

- Removable hinged front door for ease of installation.
- Powder-coated metal in a neutral colour.
- Mounting racks included.
- Accommodates up to 4 x 8-port patch panels.
- Hinged angled patch provides rear access to 8-port patch panels.
- Separate compartment for power segregation and uninterruptible power supply (UPS).
- Separate communications Earth terminal.
- Comes standard with key lock.

#### 3105PENFTTH

This HDU is ideal for housing all of your customer's FTTH equipment, cabling and more. The ideal location is in the garage, so it's not obtrusive and allows for easy access during maintenance.

Please note that this metal HDU is designed specifically for FTTH but is not suitable for mounting wireless equipment.