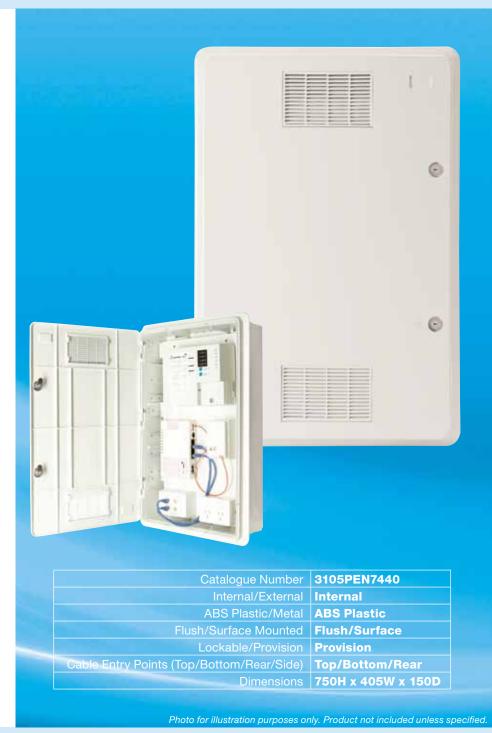

#### 3105PEN7440

This is Clipsal's most versatile HDU available as it can house your customer's entire home networking needs – including wireless services. The Acrylonitrile butadiene styrene (ABS) plastic HDU has been specifically designed for FTTH, with plenty of space for all of the necessary equipment required, cabling and more.

#### 3105PEN7440 Features:

- Flush mount kit supplied as standard.
- Removable hinged door.
- Made from strong ABS plastic in White Electric.
- Vented front door for air circulation (specifically for backup power supply air circulation).
- Removable equipment mounting panel with grid lines, for ease of installation.
- Wi-Fi network compatible.
- Cutout for GPO on top and bottom when recess-mounted.
- Matching key locks x 2 (provided as standard).
- Zoned areas on rear of gear tray.
- Mounting racks included.