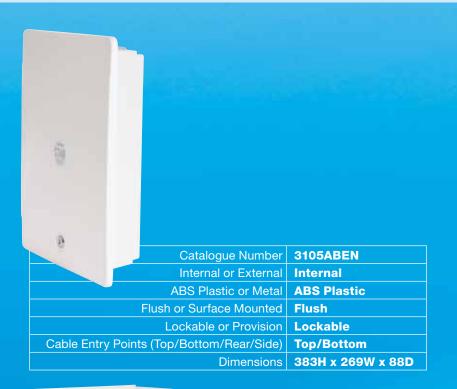

#### 3105ABEN

This HDU is the perfect companion for your customer's FTTH equipment. A link from the NBN equipment to the home networking enclosure enables reticulation of their NBN services to phone and/or data outlets.

The compact HDU is perfect for smaller dwellings such as apartments or townhouses, where there are naturally fewer requests for home networking cabling due to space restrictions. Your customers won't even know it's there, as this recessed HDU can easily be hidden from view in the walk-in robe or laundry.

Please note that this HDU is suitable for Wi-Fi equipment, although space restrictions may affect your choice of modem, router and switch units.

#### **3105ABEN Features:**

- Removable door for ease of installation.
- Made from strong ABS plastic in a neutral colour.
- Mounting racks included.
- Comes standard with key lock.