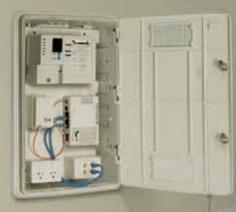

#### 3105PEN7440

This is Clipsal's most versatile HDU available as it can house your customer's entire home networking needs – including wireless services. The Acrylonitrile butadiene styrene (ABS) plastic HDU has been specifically designed for FTTH, with plenty of space for all of the necessary equipment required, cabling and more.

If cabling is impractical for your customers (in older homes and rental properties) this HDU is suitable for the wireless option, as it can house a wireless router without having any adverse signal strength effects. Please note that it's worth considering the limitations of any wireless option – specifically issues with speed, security and signal interference.

#### 3105PEN7440 Features:

- Flush mount kit supplied as standard.
- Removable hinged door.
- Made from strong ABS plastic in White Electric.
- Vented front door for air circulation (specifically for backup power supply air circulation).
- Removable equipment mounting panel with grid lines, for ease of installation.
- Wi-Fi network compatible.
- Cutout for GPO on top and bottom when recess-mounted.
- Matching key locks x 2 (provided as standard).
- Zoned areas on rear of gear tray.
- Mounting racks included.