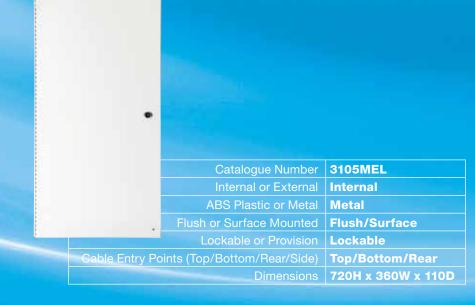

#### 3105MEL

This HDU is extremely versatile and designed to house all FTTH equipment and cabling. The ideal location is in the garage, so it's not obtrusive and allows for easy access during maintenance.

This HDU is designed for FTTH connections and will not be suitable for mounting wireless equipment.

#### **3105MEL Features:**

- Removable front door for ease of installation.
- Powder Coated Metal in a Neutral Colour.
- Mounting Racks incorporated as part of rear of box.