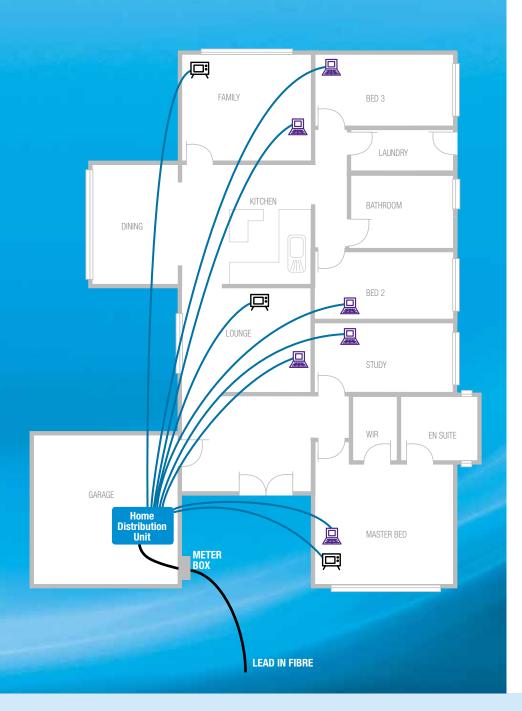

Help your customers take advantage of all that FTTH has to offer, by installing high-speed cabling and home distribution units (HDUs) in their homes, with StarServe Data!

\* Information sourced from www.nbn.gov.au

#### **StarServe Data**

Clipsal's StarServe can distribute FTTH services to any room in the home through reliable, secure cable and HDUs.

With FTTH capable of providing broadband speeds of up to 125MB per second\*, your customers could potentially download a movie (approximately 1GB of data) that used to take up to 24 hours, in under a minute! StarServe Data allows your customers to take advantage of the high speeds and faster connectivity that FTTH delivers. With this cabling solution in their homes, they will be able to adapt to new technology, faster, and at a more affordable price.

StarServe Data will also enable your customers to connect any or all of their high-tech devices – simultaneously. It doesn't matter whether it's for streaming live sport; downloading their favourite TV shows, movies and music; online gaming or simply keeping up with the world; instant access to feature-rich content is the future of home entertainment.

Clipsal's range of HDUs is designed to meet the needs of every household, including specifically tailored enclosures for FTTH purposes. These multi-purpose enclosures will give your customers flexibility and access to all the benefits of a faster information exchange – opening up a whole new world of options – all from the comfort of their home.