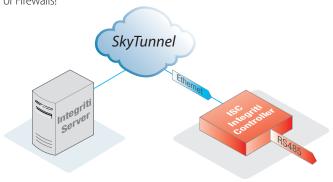

#### How Does it work?

Most LANs allow computers or other IP enabled devices to make outgoing connections to the internet. LANs do however provide major obstacles to incoming connections from the internet. These obstacles involve firewalls and blocked ports on routers to stop unauthorised access to LANs from unknown computers on the internet. With SkyTunnel, both the Integriti controller and the Integriti software only make outgoing connections to the cloud based SkyTunnel service. The SkyTunnel service then securely and intelligently routes the data between these two connections.