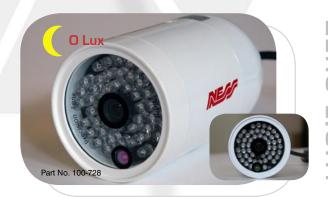

## **INFRA-RED**

The Ness IR TUBE CAMERA features a high resolution colour camera and lens with a built-in multi-LED Infra-red illuminator for vision even under zero lighting.

The Ness IR TUBE CAMERA is a rugged and easy to setup camera which is ideal for applications where lighting is poor or non-existent.

WEATHER RESISTANT IP67 • MACHINED ALUMINIUM BODY • HIGH IMPACT CLEAR WINDOW • SUPPLIED WITH POWER AND VIDEO JACKS ON A ONE METRE CABLE • SWIVEL BRACKET SUPPLIED

**WORKS IN ZERO LIGHTING** 