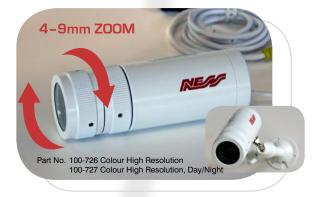

#### **VARIFOCAL**

Ness Varifocal TUBE CAMERAs feature a high resolution colour camera with 4–9mm manual zoom varifocal lens.

The Ness Varifocal TUBE CAMERAs are rugged and easy to setup with twist grip Zoom and Focus rings built into the camera body.

Both models feature high resolution 480 line CCD imagers. The 100-727 model has an extra high sensitivity Sony ExViewHAD™ CCD for day/night use. Can be used outdoors under cover

DUST TIGHT IP60, for under cover use outdoors • MACHINED ALUMINIUM BODY • HIGH IMPACT CLEAR WINDOW • SUPPLIED WITH POWER AND VIDEO JACKS ON A 1 METRE CABLE • SWIVEL BRACKET SUPPLIED

**EASY ADJUSTABLE ZOOM & FOCUS** 