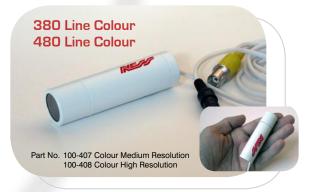

#### MINIATURE COLOUR

The Ness Miniature TUBE CAMERAS are one of the most versatile cameras you could ever use. These cameras are miniature in size and very lightweight, yet include all the features of serious colour surveillance cameras.

Two models are available: 100-407 380 line medium res colour, 100-408 480 line high res colour. Both models are fitted with a 3.6mm lens.

WEATHER RESISTANT IP66 • MACHINED ALUMINIUM BODY • HIGH IMPACT CLEAR WINDOW • SUPPLIED WITH POWER AND VIDEO JACKS ON A 1 METRE CABLE • SWIVEL BRACKET SUPPLIED

**ULTRA SMALL BODY - HUGE VALUE** 