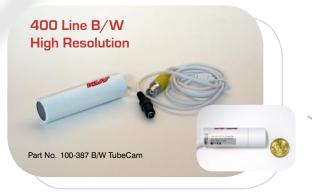

#### **ULTRA MINIATURE B/W**

The 100-387 is an ultra miniature B/W tube camera featuring an extra high resolution 400 line CCD with outstanding low light sensitivity of 0.01 Lux.

This camera is one of the smallest sealed body cameras ever made, (see the coin comparison).

WEATHER RESISTANT IP66 • MACHINED ALUMINIUM BODY • HIGH IMPACT CLEAR WINDOW • SUPPLIED WITH POWER AND VIDEO JACKS ON A 1 METRE CABLE • SWIVEL BRACKET SUPPLIED

**ONLY 68mm LONG** 

|                        | A PROPERTY OF THE PARTY OF                                      | A STATE OF THE PARTY OF THE PAR |                                             |                                 |                               |                                    |
|------------------------|-----------------------------------------------------------------|--------------------------------------------------------------------------------------------------------------------------------------------------------------------------------------------------------------------------------------------------------------------------------------------------------------------------------------------------------------------------------------------------------------------------------------------------------------------------------------------------------------------------------------------------------------------------------------------------------------------------------------------------------------------------------------------------------------------------------------------------------------------------------------------------------------------------------------------------------------------------------------------------------------------------------------------------------------------------------------------------------------------------------------------------------------------------------------------------------------------------------------------------------------------------------------------------------------------------------------------------------------------------------------------------------------------------------------------------------------------------------------------------------------------------------------------------------------------------------------------------------------------------------------------------------------------------------------------------------------------------------------------------------------------------------------------------------------------------------------------------------------------------------------------------------------------------------------------------------------------------------------------------------------------------------------------------------------------------------------------------------------------------------------------------------------------------------------------------------------------------------|---------------------------------------------|---------------------------------|-------------------------------|------------------------------------|
| SPECIFICATIONS         | 100-728<br>COLOUR<br>IR TUBECAM                                 | 100-726<br>COLOUR<br>VARIFOCAL                                                                                                                                                                                                                                                                                                                                                                                                                                                                                                                                                                                                                                                                                                                                                                                                                                                                                                                                                                                                                                                                                                                                                                                                                                                                                                                                                                                                                                                                                                                                                                                                                                                                                                                                                                                                                                                                                                                                                                                                                                                                                                 | 100-727<br>COLOUR<br>VARIFOCAL<br>DAY/NIGHT | 100-407<br>COLOUR<br>MEDIUM-RES | 100-408<br>COLOUR<br>HIGH-RES | 100-387<br>B/W                     |
| VIDEO                  |                                                                 |                                                                                                                                                                                                                                                                                                                                                                                                                                                                                                                                                                                                                                                                                                                                                                                                                                                                                                                                                                                                                                                                                                                                                                                                                                                                                                                                                                                                                                                                                                                                                                                                                                                                                                                                                                                                                                                                                                                                                                                                                                                                                                                                |                                             |                                 |                               |                                    |
| Image sensor           | 1/3" Sony colour<br>CCD                                         | 1/3" Sony<br>SuperHAD™<br>colour CCD                                                                                                                                                                                                                                                                                                                                                                                                                                                                                                                                                                                                                                                                                                                                                                                                                                                                                                                                                                                                                                                                                                                                                                                                                                                                                                                                                                                                                                                                                                                                                                                                                                                                                                                                                                                                                                                                                                                                                                                                                                                                                           | 1/3" Sony<br>ExViewHAD™<br>colour CCD       | 1/3" CCD (Sharp chipset)        | 1/3" CCD (Sony chipset)       | 1/3" B/W CCD                       |
| Scanning system        | PAL, 625 lines, 2:1 interlaced CCIR, 625 lines 2:1 interlaced   |                                                                                                                                                                                                                                                                                                                                                                                                                                                                                                                                                                                                                                                                                                                                                                                                                                                                                                                                                                                                                                                                                                                                                                                                                                                                                                                                                                                                                                                                                                                                                                                                                                                                                                                                                                                                                                                                                                                                                                                                                                                                                                                                |                                             |                                 |                               | CCIR, 625 lines,<br>2:1 interlaced |
| Effective pixels       | 752(h) x 582(v)                                                 |                                                                                                                                                                                                                                                                                                                                                                                                                                                                                                                                                                                                                                                                                                                                                                                                                                                                                                                                                                                                                                                                                                                                                                                                                                                                                                                                                                                                                                                                                                                                                                                                                                                                                                                                                                                                                                                                                                                                                                                                                                                                                                                                |                                             | 500(h) x 582(v)                 | 752(h) x 582(v)               | 500(h) x 582(v)                    |
| Horizontal resolution  | 480 TV lines                                                    |                                                                                                                                                                                                                                                                                                                                                                                                                                                                                                                                                                                                                                                                                                                                                                                                                                                                                                                                                                                                                                                                                                                                                                                                                                                                                                                                                                                                                                                                                                                                                                                                                                                                                                                                                                                                                                                                                                                                                                                                                                                                                                                                |                                             | 330 TV lines                    | 480 TV lines                  | 400 TV lines                       |
| Signal to noise ratio  | More than 50dB (AGC off)                                        |                                                                                                                                                                                                                                                                                                                                                                                                                                                                                                                                                                                                                                                                                                                                                                                                                                                                                                                                                                                                                                                                                                                                                                                                                                                                                                                                                                                                                                                                                                                                                                                                                                                                                                                                                                                                                                                                                                                                                                                                                                                                                                                                |                                             |                                 |                               |                                    |
| Minimum illumination   | 0.01 Lux @ F2.0<br>with IR LEDs off<br>0 Lux with IR<br>LEDs on | 0.5 Lux @ F2.0                                                                                                                                                                                                                                                                                                                                                                                                                                                                                                                                                                                                                                                                                                                                                                                                                                                                                                                                                                                                                                                                                                                                                                                                                                                                                                                                                                                                                                                                                                                                                                                                                                                                                                                                                                                                                                                                                                                                                                                                                                                                                                                 | 0.1 Lux @ F2.0                              | 0.5 Lux @ F2.0                  | 0.5 Lux @ F2.0                | 0.01 Lux @ F2.0                    |
| Backlight compensation | Automatic                                                       |                                                                                                                                                                                                                                                                                                                                                                                                                                                                                                                                                                                                                                                                                                                                                                                                                                                                                                                                                                                                                                                                                                                                                                                                                                                                                                                                                                                                                                                                                                                                                                                                                                                                                                                                                                                                                                                                                                                                                                                                                                                                                                                                |                                             |                                 |                               |                                    |
| Automatic Gain Control | Auto AGC (4dB – 30dB)                                           |                                                                                                                                                                                                                                                                                                                                                                                                                                                                                                                                                                                                                                                                                                                                                                                                                                                                                                                                                                                                                                                                                                                                                                                                                                                                                                                                                                                                                                                                                                                                                                                                                                                                                                                                                                                                                                                                                                                                                                                                                                                                                                                                |                                             |                                 |                               |                                    |
| Gamma correction       | r=0.45                                                          |                                                                                                                                                                                                                                                                                                                                                                                                                                                                                                                                                                                                                                                                                                                                                                                                                                                                                                                                                                                                                                                                                                                                                                                                                                                                                                                                                                                                                                                                                                                                                                                                                                                                                                                                                                                                                                                                                                                                                                                                                                                                                                                                |                                             |                                 |                               |                                    |
| Smear effect           | 0.005%                                                          |                                                                                                                                                                                                                                                                                                                                                                                                                                                                                                                                                                                                                                                                                                                                                                                                                                                                                                                                                                                                                                                                                                                                                                                                                                                                                                                                                                                                                                                                                                                                                                                                                                                                                                                                                                                                                                                                                                                                                                                                                                                                                                                                |                                             |                                 |                               |                                    |
| Shutter speed          | 1/50 – 1/100,000                                                |                                                                                                                                                                                                                                                                                                                                                                                                                                                                                                                                                                                                                                                                                                                                                                                                                                                                                                                                                                                                                                                                                                                                                                                                                                                                                                                                                                                                                                                                                                                                                                                                                                                                                                                                                                                                                                                                                                                                                                                                                                                                                                                                |                                             |                                 |                               |                                    |
| Lens supplied          | 3.6mm (92°)                                                     | 4 - 9mm Varifoo                                                                                                                                                                                                                                                                                                                                                                                                                                                                                                                                                                                                                                                                                                                                                                                                                                                                                                                                                                                                                                                                                                                                                                                                                                                                                                                                                                                                                                                                                                                                                                                                                                                                                                                                                                                                                                                                                                                                                                                                                                                                                                                | cal manual zoom                             | 3.6mm (92°)                     |                               |                                    |
| ELECTRICAL             |                                                                 |                                                                                                                                                                                                                                                                                                                                                                                                                                                                                                                                                                                                                                                                                                                                                                                                                                                                                                                                                                                                                                                                                                                                                                                                                                                                                                                                                                                                                                                                                                                                                                                                                                                                                                                                                                                                                                                                                                                                                                                                                                                                                                                                |                                             |                                 |                               |                                    |
| Video output           | Composite video 1V p-p, 75 Ohms                                 |                                                                                                                                                                                                                                                                                                                                                                                                                                                                                                                                                                                                                                                                                                                                                                                                                                                                                                                                                                                                                                                                                                                                                                                                                                                                                                                                                                                                                                                                                                                                                                                                                                                                                                                                                                                                                                                                                                                                                                                                                                                                                                                                |                                             |                                 |                               |                                    |
| Power requirements     | 12V DC regulated. (9–15VDC) lated, 500mA or more                |                                                                                                                                                                                                                                                                                                                                                                                                                                                                                                                                                                                                                                                                                                                                                                                                                                                                                                                                                                                                                                                                                                                                                                                                                                                                                                                                                                                                                                                                                                                                                                                                                                                                                                                                                                                                                                                                                                                                                                                                                                                                                                                                |                                             |                                 |                               |                                    |
| Operating current      | 350mA @ 12VDC                                                   | 2VDC 130mA @ 12V DC                                                                                                                                                                                                                                                                                                                                                                                                                                                                                                                                                                                                                                                                                                                                                                                                                                                                                                                                                                                                                                                                                                                                                                                                                                                                                                                                                                                                                                                                                                                                                                                                                                                                                                                                                                                                                                                                                                                                                                                                                                                                                                            |                                             | 90mA @ 12V DC                   |                               |                                    |
| MTBF (IR LEDS)         | 8,000 hours                                                     |                                                                                                                                                                                                                                                                                                                                                                                                                                                                                                                                                                                                                                                                                                                                                                                                                                                                                                                                                                                                                                                                                                                                                                                                                                                                                                                                                                                                                                                                                                                                                                                                                                                                                                                                                                                                                                                                                                                                                                                                                                                                                                                                |                                             |                                 |                               |                                    |
| ENVIRONMENTAL          |                                                                 |                                                                                                                                                                                                                                                                                                                                                                                                                                                                                                                                                                                                                                                                                                                                                                                                                                                                                                                                                                                                                                                                                                                                                                                                                                                                                                                                                                                                                                                                                                                                                                                                                                                                                                                                                                                                                                                                                                                                                                                                                                                                                                                                |                                             |                                 |                               |                                    |
| Operating temperature  | -10°C to +50°C                                                  |                                                                                                                                                                                                                                                                                                                                                                                                                                                                                                                                                                                                                                                                                                                                                                                                                                                                                                                                                                                                                                                                                                                                                                                                                                                                                                                                                                                                                                                                                                                                                                                                                                                                                                                                                                                                                                                                                                                                                                                                                                                                                                                                |                                             |                                 |                               |                                    |
| Humidity               | Within 90% RH                                                   |                                                                                                                                                                                                                                                                                                                                                                                                                                                                                                                                                                                                                                                                                                                                                                                                                                                                                                                                                                                                                                                                                                                                                                                                                                                                                                                                                                                                                                                                                                                                                                                                                                                                                                                                                                                                                                                                                                                                                                                                                                                                                                                                |                                             |                                 |                               |                                    |
| Weather resistance     | IP67 (temporary water immersion)                                | IP60 (Dust proof only)                                                                                                                                                                                                                                                                                                                                                                                                                                                                                                                                                                                                                                                                                                                                                                                                                                                                                                                                                                                                                                                                                                                                                                                                                                                                                                                                                                                                                                                                                                                                                                                                                                                                                                                                                                                                                                                                                                                                                                                                                                                                                                         |                                             | IP66 (Water resistant)          |                               |                                    |
| PHYSICAL               |                                                                 |                                                                                                                                                                                                                                                                                                                                                                                                                                                                                                                                                                                                                                                                                                                                                                                                                                                                                                                                                                                                                                                                                                                                                                                                                                                                                                                                                                                                                                                                                                                                                                                                                                                                                                                                                                                                                                                                                                                                                                                                                                                                                                                                |                                             |                                 |                               |                                    |
| Dimensions             | 130mm (length) x<br>70mm (diameter)                             | 100mm (length) x 35mm (diameter)                                                                                                                                                                                                                                                                                                                                                                                                                                                                                                                                                                                                                                                                                                                                                                                                                                                                                                                                                                                                                                                                                                                                                                                                                                                                                                                                                                                                                                                                                                                                                                                                                                                                                                                                                                                                                                                                                                                                                                                                                                                                                               |                                             | 82mm (length) x 23mm (diameter) |                               | 68mm (length) x<br>20mm (diameter) |
| Weight                 | 615g                                                            | 30                                                                                                                                                                                                                                                                                                                                                                                                                                                                                                                                                                                                                                                                                                                                                                                                                                                                                                                                                                                                                                                                                                                                                                                                                                                                                                                                                                                                                                                                                                                                                                                                                                                                                                                                                                                                                                                                                                                                                                                                                                                                                                                             | 00g                                         | 166g 113g                       |                               |                                    |
| Connections            | BNC female for video, DC jack for power on 1m cable             |                                                                                                                                                                                                                                                                                                                                                                                                                                                                                                                                                                                                                                                                                                                                                                                                                                                                                                                                                                                                                                                                                                                                                                                                                                                                                                                                                                                                                                                                                                                                                                                                                                                                                                                                                                                                                                                                                                                                                                                                                                                                                                                                |                                             |                                 |                               |                                    |
| Mounting bracket       | Swivel bracket supplied.                                        |                                                                                                                                                                                                                                                                                                                                                                                                                                                                                                                                                                                                                                                                                                                                                                                                                                                                                                                                                                                                                                                                                                                                                                                                                                                                                                                                                                                                                                                                                                                                                                                                                                                                                                                                                                                                                                                                                                                                                                                                                                                                                                                                |                                             |                                 |                               |                                    |